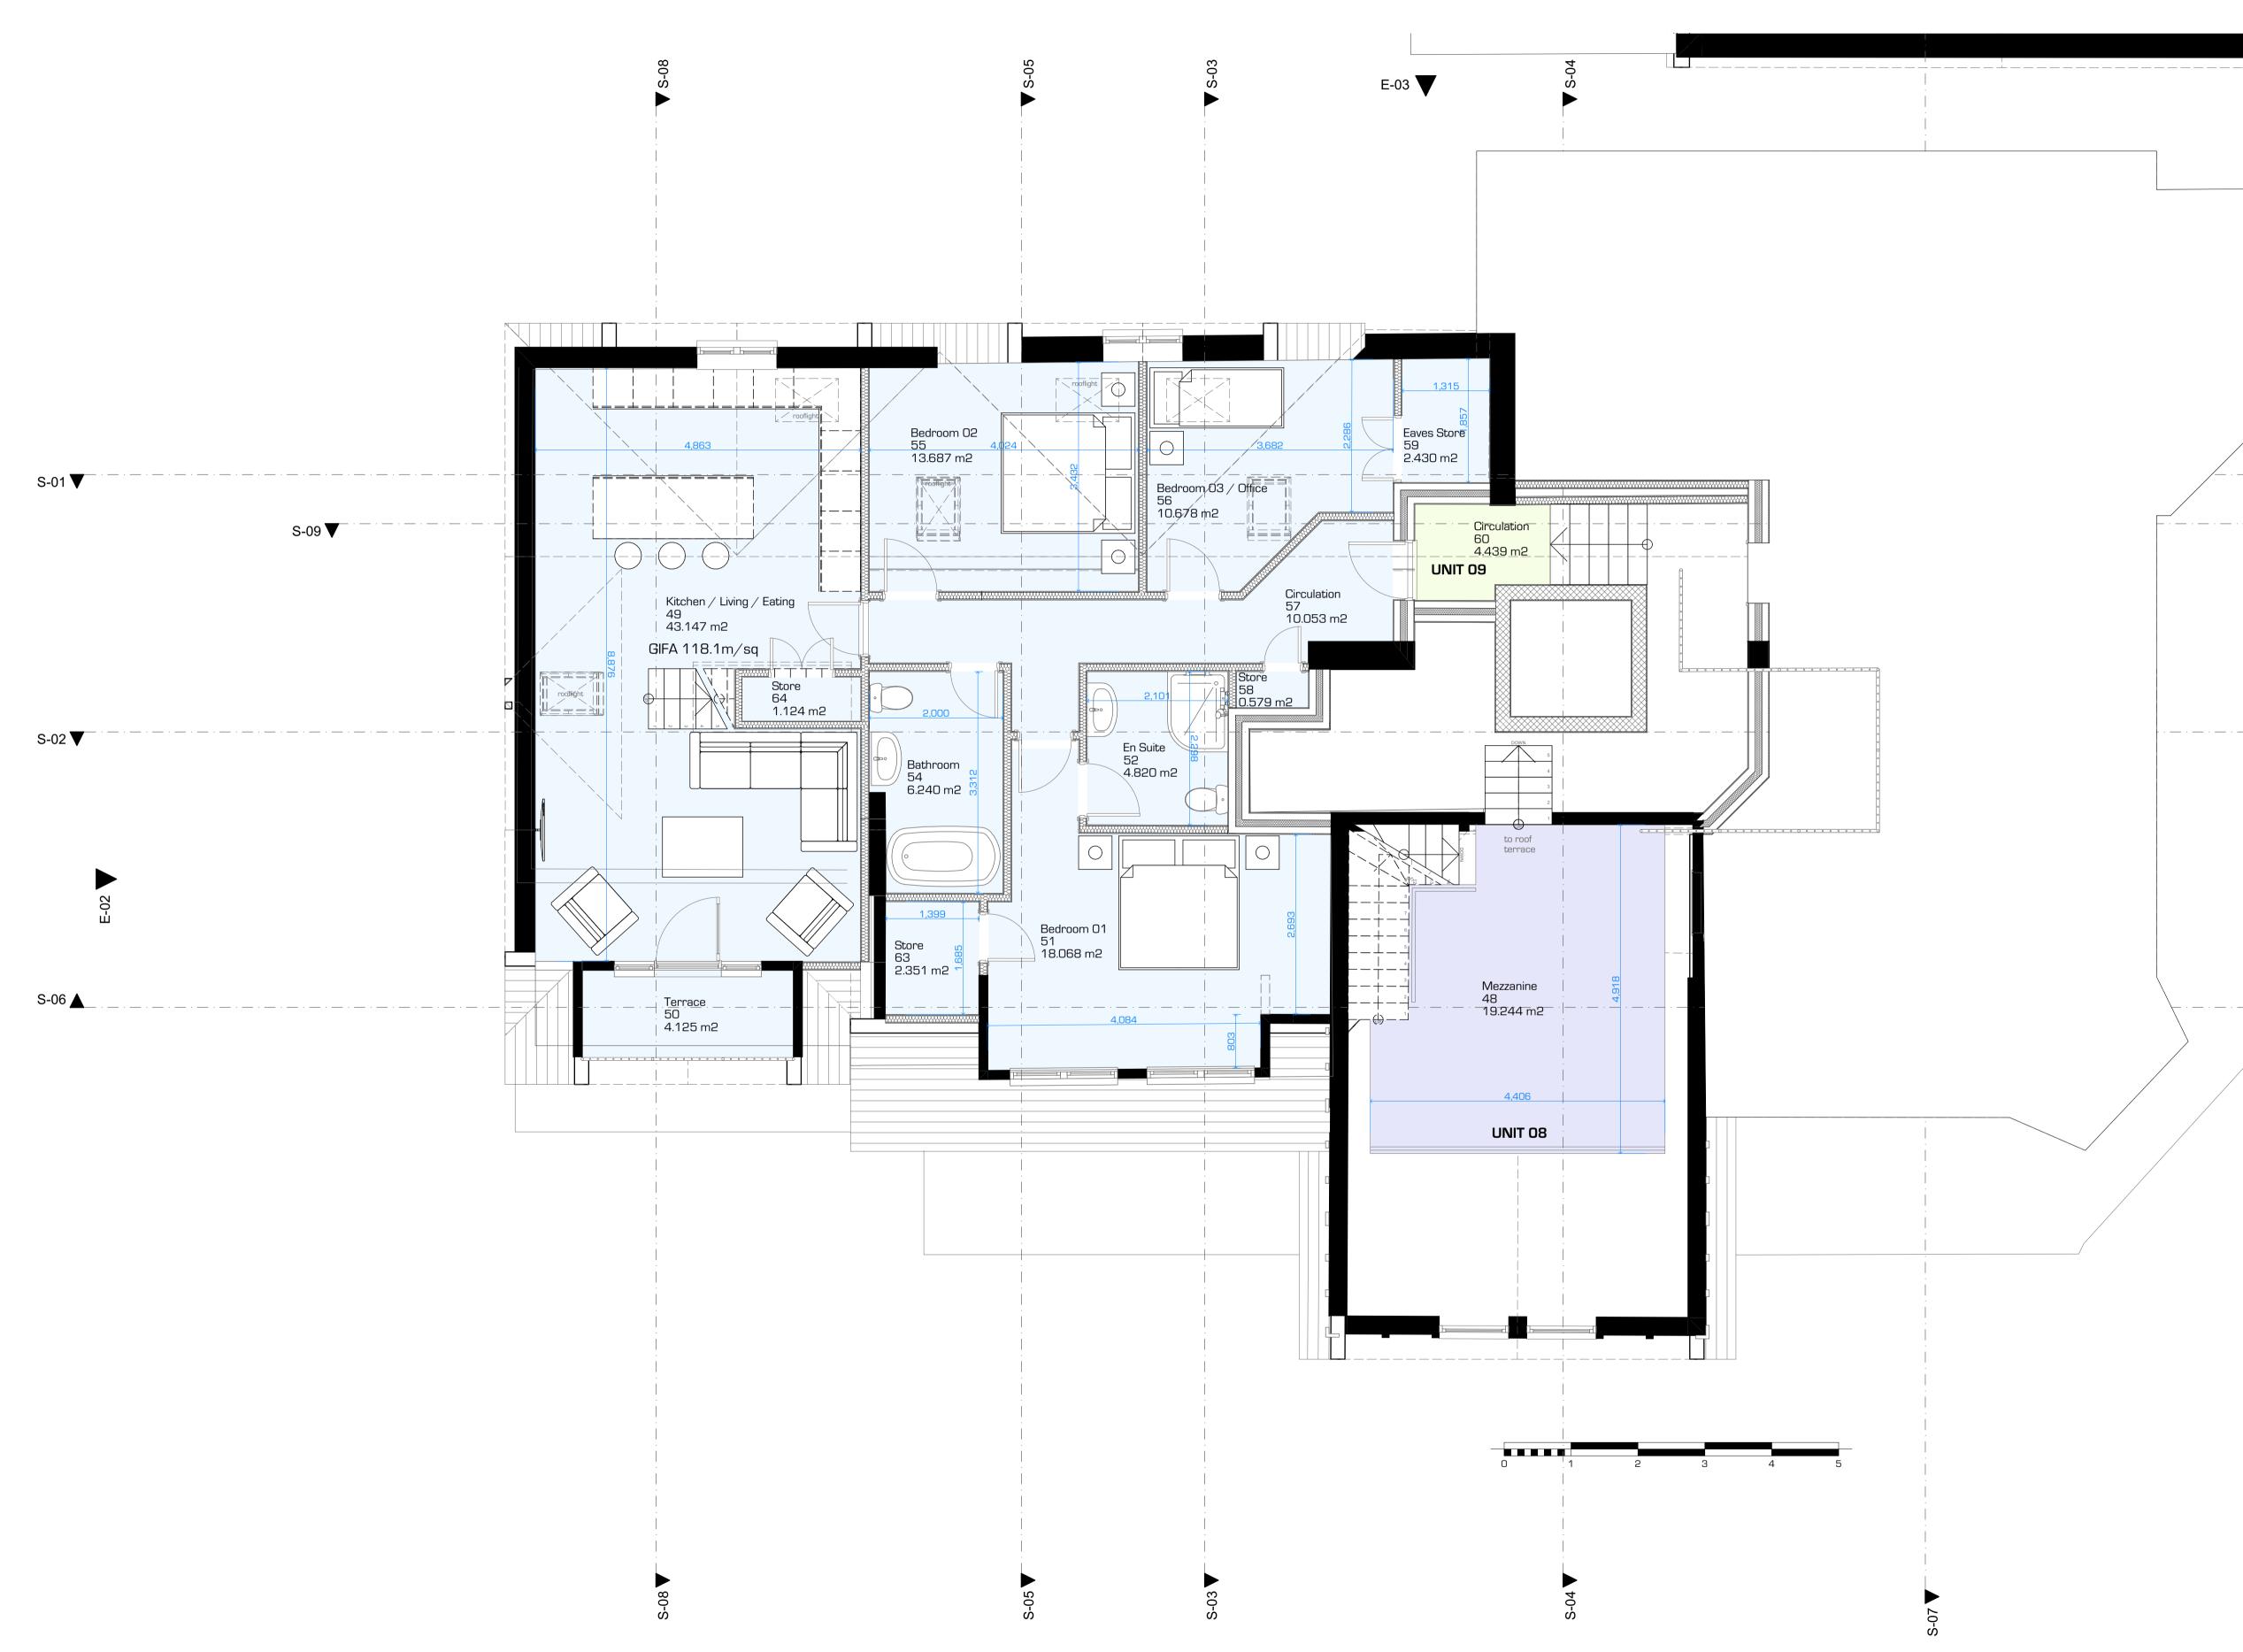

Address : The Beecroft Gallery

Description : Apartment Conversion

Size : A1

NEO.1166. 0129 A www.neobards.co.uk email | rob@neobards.co.uk | @neobards.architects